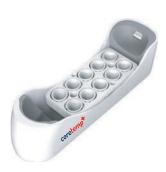

#### PROBE COVER SPECIFICATIONS

| Probe Cover Model          | 2300-ACC-007                      |
|----------------------------|-----------------------------------|
| Probe Cover Tray Dimension | 148.76 (L) x 46 (W) x 21.7 (H) mm |
| Probe Cover Unit per Box   | 320 pcs                           |
| Probe Cover Box per Carton | 6 pcs                             |
| Probe Cover Carton Size    | 31.5 (L) x 30 (W) x 15 (H) cm     |