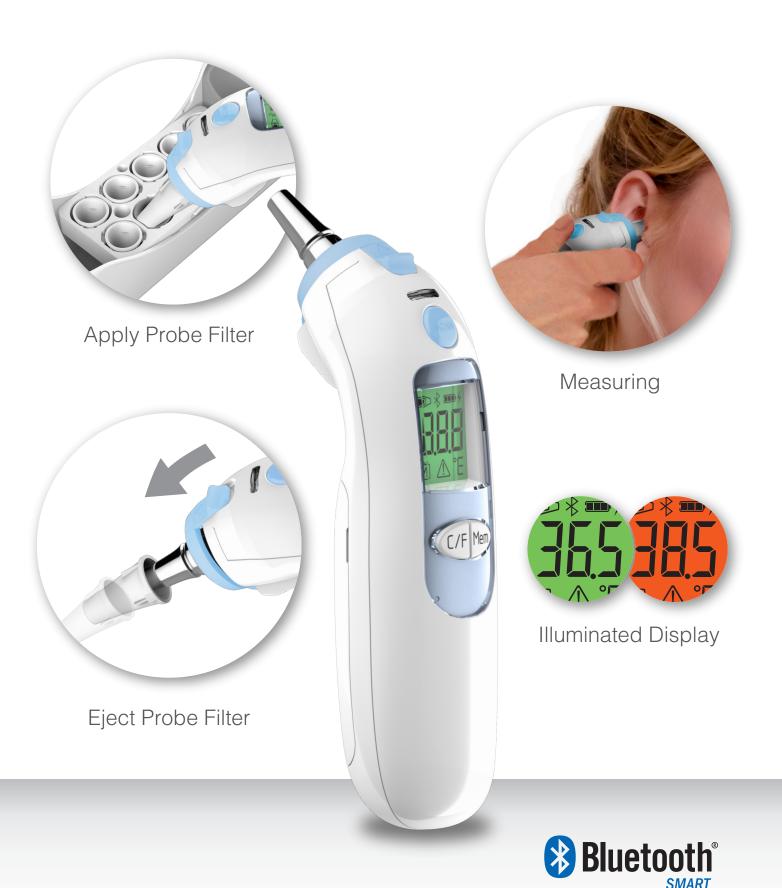

### EAR INFRARED THERMOMETER

Probe filter

Hygienic and disposable probe filter for medical applications. Provided with one-hand easy operation of probe filter attachment and ejection without touching probe filter directly to reduce cross contamination.