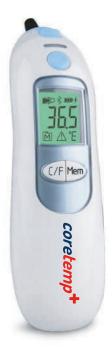

# coretemp+

### EAR INFRARED THERMOMETER

Probe filter

Hygienic and disposable probe filter for medical applications. Provided with one-hand easy operation of probe filter attachment and ejection without touching probe filter directly to reduce cross contamination.

Illuminated display with dual-colored indicator for Hi/Low and fever guidance.

Accurate and Fast

Guiding indicator to ensure proper and stable probe-tip placement to obtain clinical accuracy in seconds. The advanced measuring technology captures and analyzes multiple measurements and selects the most accurate results.

#### THERMOMETER SPECIFICATIONS

| Measurement Range                | 32.0°C (89.6°F) ~43.0°C(109.4°F)                                                                                                                                                             |
|----------------------------------|----------------------------------------------------------------------------------------------------------------------------------------------------------------------------------------------|
| Accuracy                         | ±0.2°C (±0.4°F) for the range of 36.0°C to 39.0°C (96.8°F to 102.2°F)                                                                                                                        |
|                                  | $\pm 0.3^{\circ}\text{C} \ (\pm 0.5^{\circ}\text{F}) \ \text{for the range of} < 36.0^{\circ}\text{C} \ (96.8^{\circ}\text{F}) \ \text{or} > 39.0^{\circ}\text{C} \ (102.2^{\circ}\text{F})$ |
| Operating Condition              | 10°C to 40°C (50°F to 104°F), 95% RH or less non condensing                                                                                                                                  |
| Storage/Transportation Condition | -20°C to 60°C (-4°F to 140°F), 95% RH or less non condensing                                                                                                                                 |
| Resolution                       | 0.1°C / 0.1°F                                                                                                                                                                                |
| Measurement Units                | °C or °F Switchable                                                                                                                                                                          |
| LCD Back Light                   | 32°C 38°C 43°C  Lo Normal Fever Hi                                                                                                                                                           |
| Probe Cover Detector             | Equipped with Auto power-on function                                                                                                                                                         |
| Power source                     | AA x 2 alkaline battery                                                                                                                                                                      |
| Battery life                     | At Least 3000 Measurements                                                                                                                                                                   |
| Memory Capacity                  | 10 Measurements                                                                                                                                                                              |
| Power Saving                     | 30 seconds                                                                                                                                                                                   |
| Communication                    | Bluetooth Smart (optional)                                                                                                                                                                   |
| Dimension                        |                                                                                                                                                                                              |
| Weight                           |                                                                                                                                                                                              |
| Units per Carton                 |                                                                                                                                                                                              |
| Net Weight per Carton            |                                                                                                                                                                                              |
| Gross Weight per Carton          |                                                                                                                                                                                              |
| Carton Size                      |                                                                                                                                                                                              |
|                                  |                                                                                                                                                                                              |